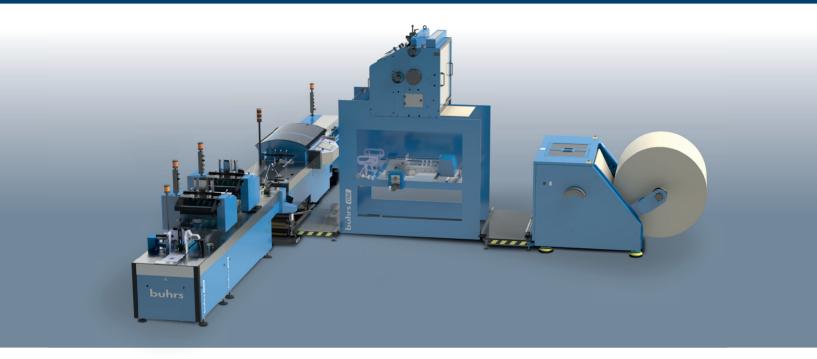

# buhrs ONE

## 

In a world where efficiency, sustainability, and flexibility are key, the **Buhrs ONE** delivers unmatched performance. This groundbreaking solution combines paper wrapping and enveloping capabilities in a single, modular system designed to meet your most demanding packaging needs.

#### ONE SOLUTION, EXCEPTIONAL SPEED

- Reaches speeds of up to 25,000 products per hour when paired with the Buhrs 5000.
- Seamlessly integrates with the Buhrs 3000 Compact and Buhrs 5000.